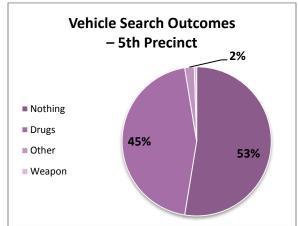

## **Tables & Figures**

Counts & Percentages – Reasons why Vehicle Searches were conducted and their outcomes.

|                  | Incidence of Vehicle Searches |        |      |        |  |
|------------------|-------------------------------|--------|------|--------|--|
| Category         | SCPD                          | %      | 5PCT | %      |  |
| Vehicle Searches | 1842                          | 2.8%   | 194  | 3.2%   |  |
| Non-Searches     | 63181                         | 97.2%  | 5891 | 96.8%  |  |
| Total Stops      | 65023                         | 100.0% | 6085 | 100.0% |  |

|          | Vehicle Search Outcomes |        |      |        |  |  |
|----------|-------------------------|--------|------|--------|--|--|
| Category | SCPD                    | %      | 5PCT | %      |  |  |
| Nothing  | 837                     | 45.4%  | 102  | 52.6%  |  |  |
| Weapon   | 23                      | 1.2%   | 1    | 0.5%   |  |  |
| Drugs    | 935                     | 50.8%  | 87   | 44.8%  |  |  |
| Other    | 47                      | 2.6%   | 4    | 2.1%   |  |  |
| Total    | 1842                    | 100.0% | 194  | 100.0% |  |  |