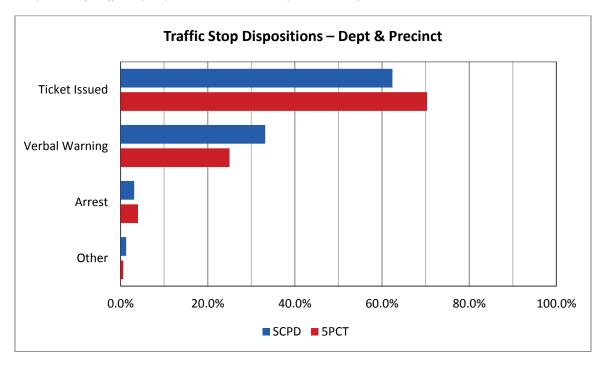

## **Tables**

Counts & Percentages – Traffic Stop dispositions.

|                |       | Traffic Stop Dispositions |      |        |  |
|----------------|-------|---------------------------|------|--------|--|
| Category       | SCPD  | %                         | 5PCT | %      |  |
| Ticket Issued  | 40557 | 62.4%                     | 4280 | 70.3%  |  |
| Verbal Warning | 21589 | 33.2%                     | 1522 | 25.0%  |  |
| Arrest         | 2035  | 3.1%                      | 244  | 4.0%   |  |
| Other          | 842   | 1.3%                      | 39   | 0.6%   |  |
| Total          | 65023 | 100.0%                    | 6085 | 100.0% |  |

## **Figures**

Comparisons of Traffic Stop dispositions between the Department and your Precinct.

Traffic Stop Reports – Overview Precinct Reporting – Semiannual Office of the Commissioner – Legal 2019 1<sup>st</sup> Half Report – 5<sup>th</sup> Precinct