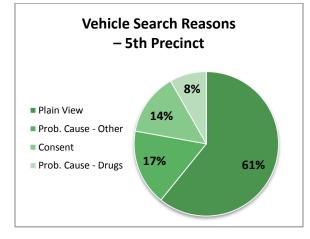

## **Tables & Figures**

Counts & Percentages – Reasons why Vehicle Searches were conducted and their outcomes.

|                  | Incidence of Vehicle Searches |        |      |        |  |
|------------------|-------------------------------|--------|------|--------|--|
| Category         | SCPD                          | %      | 5PCT | %      |  |
| Vehicle Searches | 1842                          | 2.8%   | 194  | 3.2%   |  |
| Non-Searches     | 63181                         | 97.2%  | 5891 | 96.8%  |  |
| Total Stops      | 65023                         | 100.0% | 6085 | 100.0% |  |

|                     | Vehicle Search Reasons |        |      |        |  |
|---------------------|------------------------|--------|------|--------|--|
| Category            | SCPD                   | %      | 5PCT | %      |  |
| Consent             | 174                    | 9.4%   | 27   | 13.9%  |  |
| Plain View          | 1249                   | 67.8%  | 118  | 60.8%  |  |
| Prob. Cause - Drugs | 187                    | 10.2%  | 16   | 8.2%   |  |
| Prob. Cause - Other | 232                    | 12.6%  | 33   | 17.0%  |  |
| Total               | 1842                   | 100.0% | 194  | 100.0% |  |