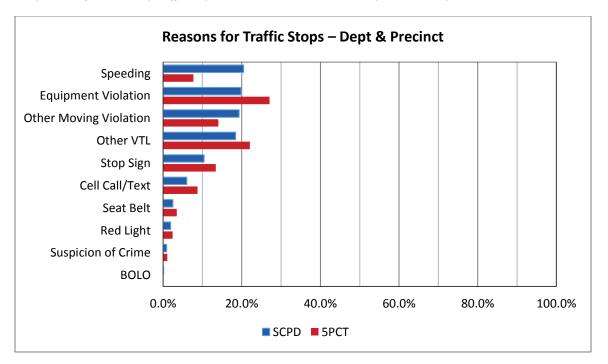

## **Tables**

*Counts & Percentages – Reasons why Traffic Stop was conducted. The table on the right contains the total counts of equipment violations occurring per stop, for traffic stops initiated because of equipment violations.* 

|                    |       | Reasons | for Trat | ffic Stops |       |      |      | Stop    | s by # o | of Equip | oment Vi   | olations |
|--------------------|-------|---------|----------|------------|-------|------|------|---------|----------|----------|------------|----------|
| Category           | SCPD  | %       | 5PCT     | %          | РСТ   | 1    | 2    | 3       | 4        | 5+       | **NA       | Total    |
| Speeding           | 13305 | 20.5%   | 468      | 7.7%       | 01    | 630  | 198  | 43      | 25       | 16       | 696        | 1608     |
| Cell Call/Text     | 3923  | 6.0%    | 532      | 8.7%       | 02    | 1036 | 224  | 22      | 26       | 13       | 681        | 2002     |
| Red Light          | 1254  | 1.9%    | 148      | 2.4%       | 03    | 1291 | 251  | 45      | 17       | 5        | 963        | 2572     |
| Stop Sign          | 6773  | 10.4%   | 815      | 13.4%      | 04    | 375  | 60   | 3       | 3        | 1        | 253        | 695      |
| Suspicion of Crime | 590   | 0.9%    | 64       | 1.1%       | 05    | 808  | 189  | 26      | 12       | 7        | 604        | 1646     |
| Other Moving Viol. | 12568 | 19.3%   | 854      | 14.0%      | 06    | 773  | 85   | 11      | 9        | 9        | 908        | 1795     |
| Seat Belt          | 1630  | 2.5%    | 212      | 3.5%       | 07    | 514  | 76   | 6       | 1        | 0        | 903        | 1500     |
| Other VTL          | 11994 | 18.4%   | 1342     | 22.1%      | HWY   | 178  | 51   | 24      | 9        | 31       | 450        | 743      |
| BOLO               | 83    | 0.1%    | 4        | 0.1%       | Other | 152  | 20   | 5       | 1        | 0        | 164        | 342      |
| Equipment Viol.    | 12903 | 19.8%   | 1646     | 27.1%      | SCPD  | 5757 | 1154 | 185     | 103      | 82       | 5622       | 12903    |
| Total              | 65023 | 100.0%  | 6085     | 100.0%     |       |      | *    | * NA: d | lata not | availal  | ble or inc | omplete  |

## **Figures**

Comparisons of reasons why Traffic Stops were conducted between the Department and your Precinct.