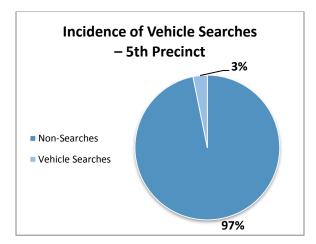

## **Tables & Figures**

Counts & Percentages – Reasons why Vehicle Searches were conducted and their outcomes.

|                  | Incidence of Vehicle Searches |        |      |        |  |
|------------------|-------------------------------|--------|------|--------|--|
| Category         | SCPD                          | %      | 5PCT | %      |  |
| Vehicle Searches | 1842                          | 2.8%   | 194  | 3.2%   |  |
| Non-Searches     | 63181                         | 97.2%  | 5891 | 96.8%  |  |
| Total Stops      | 65023                         | 100.0% | 6085 | 100.0% |  |