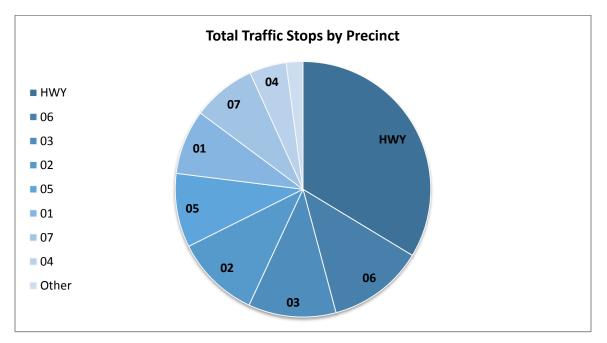

#### **Tables**

Counts & Percentages – Traffic Stops conducted.

|          | Total Traffic Stops |        |  |  |  |
|----------|---------------------|--------|--|--|--|
| Precinct | Stops               | %      |  |  |  |
| HWY      | 21885               | 33.7%  |  |  |  |
| 06       | 7919                | 12.2%  |  |  |  |
| 03       | 7218                | 11.1%  |  |  |  |
| 02       | 6955                | 10.7%  |  |  |  |
| 05       | 6085                | 9.4%   |  |  |  |
| 01       | 5320                | 8.2%   |  |  |  |
| 07       | 5225                | 8.0%   |  |  |  |
| 04       | 3040                | 4.7%   |  |  |  |
| Other    | 1376                | 2.1%   |  |  |  |
| SCPD     | 65023               | 100.0% |  |  |  |

#### **Figures**

Comparison of Traffic Stops by Precinct.