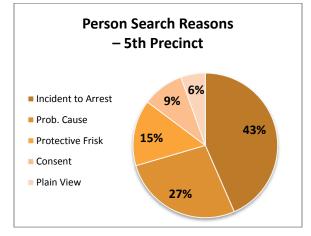

## **Tables & Figures**

Counts & Percentages – Reasons why Person Searches were conducted and their outcomes.

|                 | Incidence of Person Searches |        |      |        |  |  |
|-----------------|------------------------------|--------|------|--------|--|--|
| Category        | SCPD                         | %      | 5PCT | %      |  |  |
| Person Searches | 2094                         | 3.2%   | 237  | 3.9%   |  |  |
| Non-Searches    | 62929                        | 96.8%  | 5848 | 96.1%  |  |  |
| Total Stops     | 65023                        | 100.0% | 6085 | 100.0% |  |  |

|                    | Person Search Reasons |        |      |        |  |
|--------------------|-----------------------|--------|------|--------|--|
| Category           | SCPD                  | %      | 5PCT | %      |  |
| Consent            | 153                   | 7.3%   | 22   | 9.3%   |  |
| Plain View         | 115                   | 5.5%   | 13   | 5.5%   |  |
| Prob. Cause        | 766                   | 36.6%  | 64   | 27.0%  |  |
| Protective Frisk   | 416                   | 19.9%  | 35   | 14.8%  |  |
| Incident to Arrest | 644                   | 30.8%  | 103  | 43.5%  |  |
| Total              | 2094                  | 100.0% | 237  | 100.0% |  |