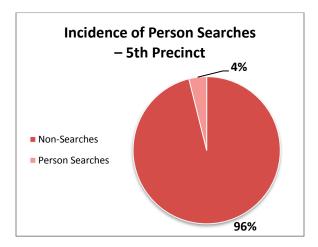

## **Tables & Figures**

Counts & Percentages – Reasons why Person Searches were conducted and their outcomes.

|                 | Incidence of Person Searches |        |      |        |  |  |
|-----------------|------------------------------|--------|------|--------|--|--|
| Category        | SCPD                         | %      | 5PCT | %      |  |  |
| Person Searches | 2094                         | 3.2%   | 237  | 3.9%   |  |  |
| Non-Searches    | 62929                        | 96.8%  | 5848 | 96.1%  |  |  |
| Total Stops     | 65023                        | 100.0% | 6085 | 100.0% |  |  |