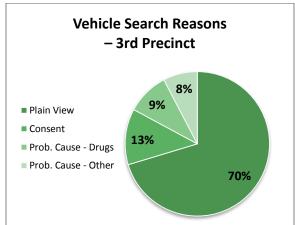

### Overview - 3PCT - Vehicle Searches

**Tables & Figures** 

Counts & Percentages – Reasons why Vehicle Searches were conducted and their outcomes.

|                  | Incidence of Vehicle Searches |        |      |        |  |  |
|------------------|-------------------------------|--------|------|--------|--|--|
| Category         | SCPD                          | %      | ЗРСТ | %      |  |  |
| Vehicle Searches | 1842                          | 2.8%   | 391  | 5.4%   |  |  |
| Non-Searches     | 63181                         | 97.2%  | 6827 | 94.6%  |  |  |
| Total Stops      | 65023                         | 100.0% | 7218 | 100.0% |  |  |

|                     | Vehicle Search Reasons |        |      |        |  |
|---------------------|------------------------|--------|------|--------|--|
| Category            | SCPD                   | %      | ЗРСТ | %      |  |
| Consent             | 174                    | 9.4%   | 49   | 12.5%  |  |
| Plain View          | 1249                   | 67.8%  | 275  | 70.3%  |  |
| Prob. Cause - Drugs | 187                    | 10.2%  | 37   | 9.5%   |  |
| Prob. Cause - Other | 232                    | 12.6%  | 30   | 7.7%   |  |
| Total               | 1842                   | 100.0% | 391  | 100.0% |  |