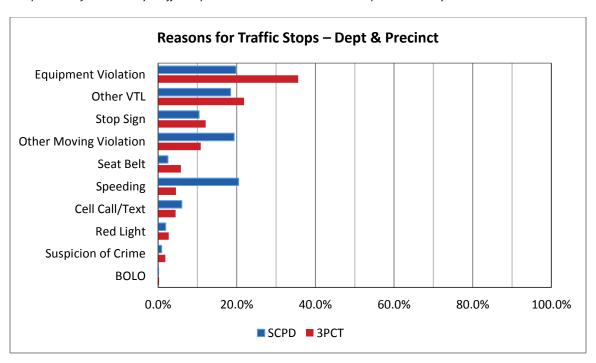

#### **Synopsis**

Traffic Stops broken down by category.

#### **Tables**

Counts & Percentages – Reasons why Traffic Stop was conducted. The table on the right contains the total counts of equipment violations occurring per stop, for traffic stops initiated because of equipment violations.

|                    |       | Reasons | for Tra | ffic Stops |       |      |      | Stop    | s by # o | f Equip | ment Vi    | olations |
|--------------------|-------|---------|---------|------------|-------|------|------|---------|----------|---------|------------|----------|
| Category           | SCPD  | %       | ЗРСТ    | %          | PCT   | 1    | 2    | 3       | 4        | 5+      | **NA       | Total    |
| Speeding           | 13305 | 20.5%   | 328     | 4.5%       | 01    | 630  | 198  | 43      | 25       | 16      | 696        | 1608     |
| Cell Call/Text     | 3923  | 6.0%    | 322     | 4.5%       | 02    | 1036 | 224  | 22      | 26       | 13      | 681        | 2002     |
| Red Light          | 1254  | 1.9%    | 195     | 2.7%       | 03    | 1291 | 251  | 45      | 17       | 5       | 963        | 2572     |
| Stop Sign          | 6773  | 10.4%   | 873     | 12.1%      | 04    | 375  | 60   | 3       | 3        | 1       | 253        | 695      |
| Suspicion of Crime | 590   | 0.9%    | 132     | 1.8%       | 05    | 808  | 189  | 26      | 12       | 7       | 604        | 1646     |
| Other Moving Viol. | 12568 | 19.3%   | 781     | 10.8%      | 06    | 773  | 85   | 11      | 9        | 9       | 908        | 1795     |
| Seat Belt          | 1630  | 2.5%    | 417     | 5.8%       | 07    | 514  | 76   | 6       | 1        | 0       | 903        | 1500     |
| Other VTL          | 11994 | 18.4%   | 1578    | 21.9%      | HWY   | 178  | 51   | 24      | 9        | 31      | 450        | 743      |
| BOLO               | 83    | 0.1%    | 20      | 0.3%       | Other | 152  | 20   | 5       | 1        | 0       | 164        | 342      |
| Equipment Viol.    | 12903 | 19.8%   | 2572    | 35.6%      | SCPD  | 5757 | 1154 | 185     | 103      | 82      | 5622       | 12903    |
| Total              | 65023 | 100.0%  | 7218    | 100.0%     |       |      | *    | * NA: d | ata not  | availai | ble or inc | omplete  |

**Figures** Comparisons of reasons why Traffic Stops were conducted between the Department and your Precinct.

2019H1 TStop Report 3PCT **AMR** 2019-07-11 2019 1st Half Report – 3rd Precinct