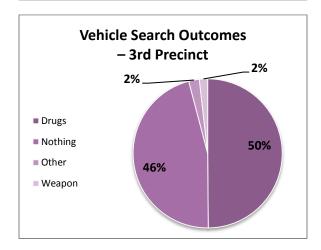

### Overview - 3PCT - Vehicle Searches

**Tables & Figures** 

Counts & Percentages – Reasons why Vehicle Searches were conducted and their outcomes.

|                  | Incidence of Vehicle Searches |        |      |        |  |  |
|------------------|-------------------------------|--------|------|--------|--|--|
| Category         | SCPD                          | %      | ЗРСТ | %      |  |  |
| Vehicle Searches | 1842                          | 2.8%   | 391  | 5.4%   |  |  |
| Non-Searches     | 63181                         | 97.2%  | 6827 | 94.6%  |  |  |
| Total Stops      | 65023                         | 100.0% | 7218 | 100.0% |  |  |

|          | Vehicle Search Outcomes |        |      |        |  |  |
|----------|-------------------------|--------|------|--------|--|--|
| Category | SCPD                    | %      | ЗРСТ | %      |  |  |
| Nothing  | 837                     | 45.4%  | 180  | 46.0%  |  |  |
| Weapon   | 23                      | 1.2%   | 7    | 1.8%   |  |  |
| Drugs    | 935                     | 50.8%  | 195  | 49.9%  |  |  |
| Other    | 47                      | 2.6%   | 9    | 2.3%   |  |  |
| Total    | 1842                    | 100.0% | 391  | 100.0% |  |  |