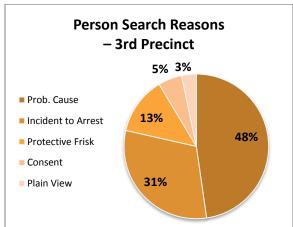

### Overview - 3PCT - Person Searches

**Tables & Figures** 

Counts & Percentages – Reasons why Person Searches were conducted and their outcomes.

|                 | <b>Incidence of Person Searches</b> |        |      |        |  |  |
|-----------------|-------------------------------------|--------|------|--------|--|--|
| Category        | SCPD                                | %      | ЗРСТ | %      |  |  |
| Person Searches | 2094                                | 3.2%   | 396  | 5.5%   |  |  |
| Non-Searches    | 62929                               | 96.8%  | 6822 | 94.5%  |  |  |
| Total Stops     | 65023                               | 100.0% | 7218 | 100.0% |  |  |

|                    | Person Search Reasons |        |      |        |  |
|--------------------|-----------------------|--------|------|--------|--|
| Category           | SCPD                  | %      | ЗРСТ | %      |  |
| Consent            | 153                   | 7.3%   | 21   | 5.3%   |  |
| Plain View         | 115                   | 5.5%   | 13   | 3.3%   |  |
| Prob. Cause        | 766                   | 36.6%  | 189  | 47.7%  |  |
| Protective Frisk   | 416                   | 19.9%  | 51   | 12.9%  |  |
| Incident to Arrest | 644                   | 30.8%  | 122  | 30.8%  |  |
| Total              | 2094                  | 100.0% | 396  | 100.0% |  |