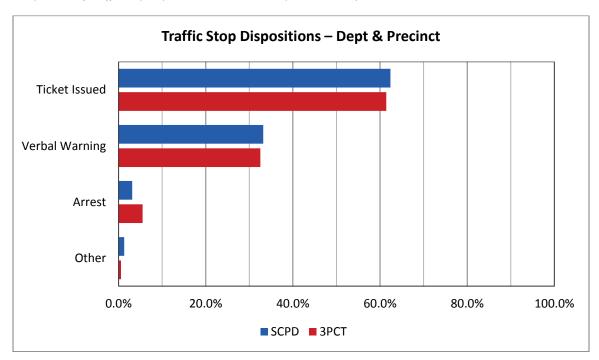

#### **Synopsis**

Traffic Stop dispositions broken down by category.

#### **Tables**

Counts & Percentages – Traffic Stop dispositions.

|                | Traffic Stop Dispositions |        |             |        |
|----------------|---------------------------|--------|-------------|--------|
| Category       | SCPD                      | %      | <b>ЗРСТ</b> | %      |
| Ticket Issued  | 40557                     | 62.4%  | 4433        | 61.4%  |
| Verbal Warning | 21589                     | 33.2%  | 2347        | 32.5%  |
| Arrest         | 2035                      | 3.1%   | 397         | 5.5%   |
| Other          | 842                       | 1.3%   | 41          | 0.6%   |
| Total          | 65023                     | 100.0% | 7218        | 100.0% |

#### **Figures**

Comparisons of Traffic Stop dispositions between the Department and your Precinct.

2019H1 TStop Report 3PCT AMR 2019-07-11