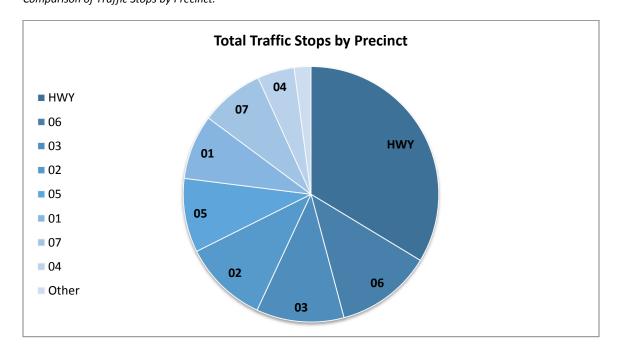

#### **Synopsis**

Overview of Traffic Stops conducted per Precinct and total Traffic Stops for the Department. The entirety of this report covers the first 6 full months of 2019.

**Tables** 

Counts & Percentages – Traffic Stops conducted.

|          | <b>Total Traffic Stops</b> |        |  |  |  |  |
|----------|----------------------------|--------|--|--|--|--|
| Precinct | Stops                      | %      |  |  |  |  |
| HWY      | 21885                      | 33.7%  |  |  |  |  |
| 06       | 7919                       | 12.2%  |  |  |  |  |
| 03       | 7218                       | 11.1%  |  |  |  |  |
| 02       | 6955                       | 10.7%  |  |  |  |  |
| 05       | 6085                       | 9.4%   |  |  |  |  |
| 01       | 5320                       | 8.2%   |  |  |  |  |
| 07       | 5225                       | 8.0%   |  |  |  |  |
| 04       | 3040                       | 4.7%   |  |  |  |  |
| Other    | 1376                       | 2.1%   |  |  |  |  |
| SCPD     | 65023                      | 100.0% |  |  |  |  |

**Figures** Comparison of Traffic Stops by Precinct.

**AMR** 2019-07-11 Office of the Commissioner - Legal 2019 1st Half Report – 3rd Precinct