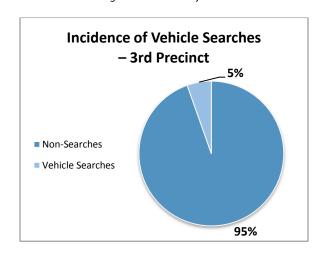

### Overview - 3PCT - Vehicle Searches

**Tables & Figures** 

Counts & Percentages – Reasons why Vehicle Searches were conducted and their outcomes.

|                  | Incidence of Vehicle Searches |        |      |        |  |  |
|------------------|-------------------------------|--------|------|--------|--|--|
| Category         | SCPD                          | %      | ЗРСТ | %      |  |  |
| Vehicle Searches | 1842                          | 2.8%   | 391  | 5.4%   |  |  |
| Non-Searches     | 63181                         | 97.2%  | 6827 | 94.6%  |  |  |
| Total Stops      | 65023                         | 100.0% | 7218 | 100.0% |  |  |