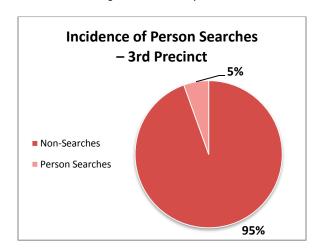

### Overview - 3PCT - Person Searches

**Tables & Figures** 

Counts & Percentages – Reasons why Person Searches were conducted and their outcomes.

|                 | <b>Incidence of Person Searches</b> |        |      |        |  |  |
|-----------------|-------------------------------------|--------|------|--------|--|--|
| Category        | SCPD                                | %      | ЗРСТ | %      |  |  |
| Person Searches | 2094                                | 3.2%   | 396  | 5.5%   |  |  |
| Non-Searches    | 62929                               | 96.8%  | 6822 | 94.5%  |  |  |
| Total Stops     | 65023                               | 100.0% | 7218 | 100.0% |  |  |