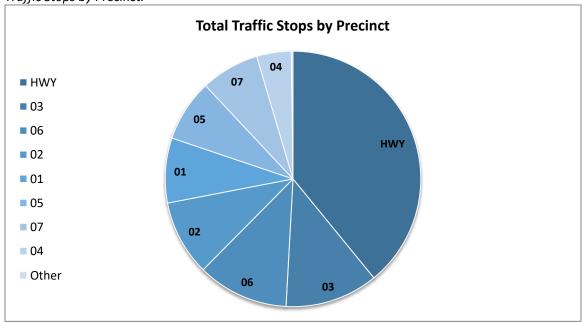

|       | (1)                        |        | (2)<br>Ticket Issued |                  | (3)<br>Vehicle Searches |        | (4) Arrests Made |        |
|-------|----------------------------|--------|----------------------|------------------|-------------------------|--------|------------------|--------|
|       | <b>Total Traffic Stops</b> |        |                      |                  |                         |        |                  |        |
| PCT   | Count                      | %      | Stops w/ Ticket      | Total<br>Tickets | Search                  | %      | Count            | %      |
| 01    | 10331                      | 8.3%   | 6885                 | 18113            | 1481                    | 44.2%  | 1083             | 28.8%  |
| 02    | 13039                      | 10.5%  | 9506                 | 17809            | 417                     | 12.4%  | 298              | 7.9%   |
| 03    | 13869                      | 11.1%  | 9254                 | 19609            | 627                     | 18.7%  | 659              | 17.5%  |
| 04    | 5771                       | 4.6%   | 4736                 | 9098             | 93                      | 2.8%   | 134              | 3.6%   |
| 05    | 10734                      | 8.6%   | 7994                 | 16497            | 295                     | 8.8%   | 444              | 11.8%  |
| 06    | 15377                      | 12.3%  | 8530                 | 17715            | 151                     | 4.5%   | 252              | 6.7%   |
| 07    | 9820                       | 7.9%   | 4815                 | 12117            | 158                     | 4.7%   | 290              | 7.7%   |
| HWY   | 44429                      | 35.7%  | 26133                | 43826            | 111                     | 3.3%   | 578              | 15.4%  |
| Other | 1182                       | 0.9%   | 605                  | 1021             | 19                      | 0.6%   | 17               | 0.5%   |
| SCPD  | 124552                     | 100.0% | 78458                | 155805           | 3352                    | 100.0% | 3755             | 100.0% |

## **Chart 2019-1**

Traffic Stops by Precinct.