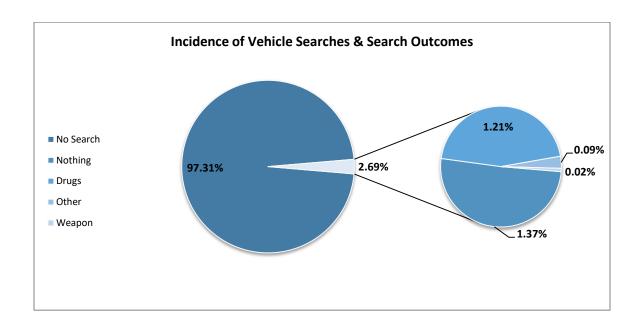

### SCPD - Vehicle Searches 2019

### **Tables & Figures**

Of all traffic stops that were performed in 2019, only a small fraction involved the search of the stopped vehicle.

Of the searches that were performed about half yielded contraband, mostly drugs.