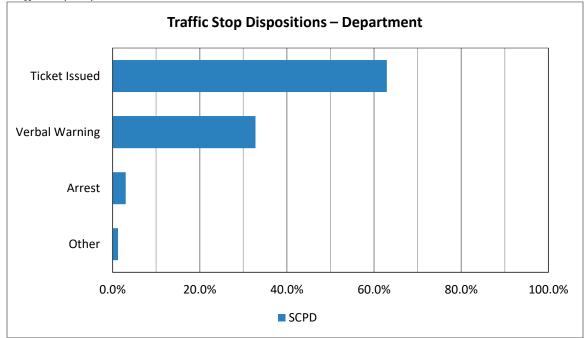

## **Synopsis**

This table breaks down the total number of stops by how they ended

|                | Traffic Sto | Traffic Stop Dispositions |  |  |  |
|----------------|-------------|---------------------------|--|--|--|
| Category       | SCPD        | %                         |  |  |  |
| Ticket Issued  | 78402       | 62.9%                     |  |  |  |
| Verbal Warning | 40828       | 32.8%                     |  |  |  |
| Arrest         | 3755        | 3.0%                      |  |  |  |
| Other          | 1567        | 1.3%                      |  |  |  |
| Total          | 124552      | 100.0%                    |  |  |  |

# **Chart 2019-3**

Traffic Stop dispositions.