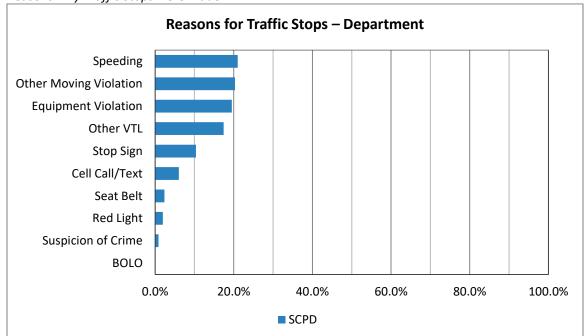

## **Synopsis**

This table breaks down the total number of stops by the reason the stop was made.

| Reasons for Traffic Stops |        |        |  |  |  |  |
|---------------------------|--------|--------|--|--|--|--|
| Category                  | SCPD   | %      |  |  |  |  |
| Speeding                  | 26163  | 21.0%  |  |  |  |  |
| Cell Call/Text            | 7524   | 6.0%   |  |  |  |  |
| Red Light                 | 2441   | 2.0%   |  |  |  |  |
| Stop Sign                 | 12931  | 10.4%  |  |  |  |  |
| Suspicion of Crime        | 1087   | 0.9%   |  |  |  |  |
| Other Moving Violation    | 25278  | 20.3%  |  |  |  |  |
| Seat Belt                 | 2960   | 2.4%   |  |  |  |  |
| Other VTL                 | 21730  | 17.4%  |  |  |  |  |
| BOLO                      | 135    | 0.1%   |  |  |  |  |
| Equipment Violation       | 24303  | 19.5%  |  |  |  |  |
| Total                     | 124552 | 100.0% |  |  |  |  |

## **Chart 2019-2**

Reasons why Traffic Stops were made.