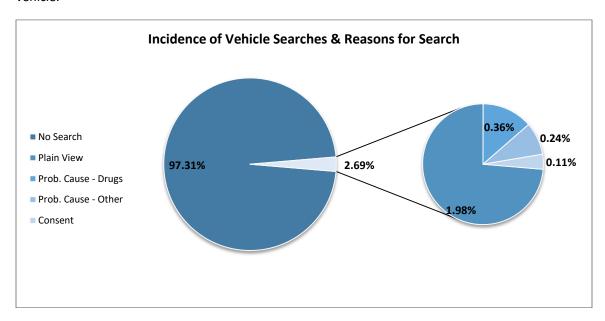

### **Tables & Figures**

Of all traffic stops that were performed in 2019, only a small fraction involved the search of the stopped vehicle.

Of the searches that were performed about half yielded contraband, mostly drugs.